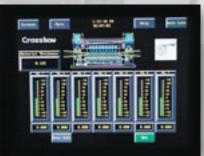

Oil Can

**Motorized Back-up Roll Adjustment** 

cooper-weymouth, peterson

76 Hinckley Road, Clinton, ME 04927 (207) 426-2351 FAX: (207) 426-8868

www.cwpcoil.com

**♦** A MESTEK COMPANY

&K fully adjustable, backedup roller levelers are designed for precision coil strip flatness and shape correction. The solution to problems posed by coil set, cross bow, wavy edge and center buckled material.