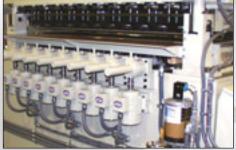

Oil Can

**Motorized Back-up Roll Adjustment** 

cooper-weymouth, peterson

76 Hinckley Road, Clinton, ME 04927 (207) 426-2351 FAX: (207) 426-8868

www.cwpcoil.com

**♦** A MESTEK COMPANY

&K fully adjustable, backedup roller levelers are designed for precision coil strip flatness and shape correction. The solution to problems posed by coil set, cross bow, wavy edge and center buckled material.

- Top and bottom back-up rolls facilitate greater leveling control
- Fully adjustable back-up rolls control deflection of work rolls to determine how and where material is worked
- Rugged, herringbone gear box with self-contained gear driven lubrication system
- Pictorial, touchscreen control provides ease of set-up and operation
- Material widths from 18" to 96"