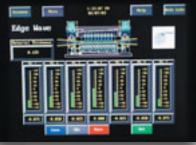

Oil Can

**Motorized Back-up Roll Adjustment** 

cooper-weymouth, peterson

76 Hinckley Road, Clinton, ME 04927 (207) 426-2351 FAX: (207) 426-8868

www.cwpcoil.com

**♦** A MESTEK COMPANY

&K fully adjustable, backedup roller levelers are designed for precision coil strip flatness and shape correction. The solution to problems posed by coil set, cross bow, wavy edge and center buckled material.