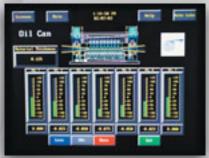

Oil Can

**Motorized Back-up Roll Adjustment** 

cooper-weymouth, peterson

76 Hinckley Road, Clinton, ME 04927 (207) 426-2351 FAX: (207) 426-8868

www.cwpcoil.com

**♦** A MESTEK COMPANY

&K fully adjustable, backedup roller levelers are designed for precision coil strip flatness and shape correction. The solution to problems posed by coil set, cross bow, wavy edge and center buckled material.