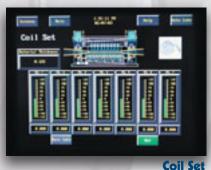

## SIMPLIFIES CORRECTIVE LEVELING.

Designed and built for a leading national distributor of processed metals, this 72", 4-high, 19-roll precision leveler features 11 back-up rolls (9 adjustable),1.156" diameter rolls and maximum thickness capacity of .062". Intuitive, touchscreen control with graphic interface provides ease of set-up and operation for any type strip correction.

- Top and bottom back-up rolls facilitate greater leveling control
- Fully adjustable back-up rolls control deflection of work rolls to determine how and where material is worked
- Rugged, herringbone gear box with self-contained gear driven lubrication system
- Pictorial, touchscreen control provides ease of set-up and operation
- Material widths from 18" to 96"