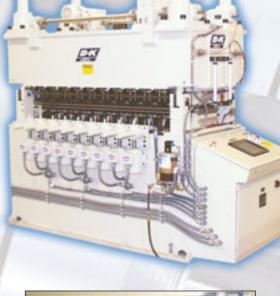

## SIMPLIFIES CORRECTIVE LEVELING.

Designed and built for a leading national distributor of processed metals, this 72", 4-high, 19-roll precision leveler features 11 back-up rolls (9 adjustable),1.156" diameter rolls and maximum thickness capacity of .062". Intuitive, touchscreen control with graphic interface provides ease of set-up and operation for any type strip correction.

- Top and bottom back-up rolls facilitate greater leveling control
- Fully adjustable back-up rolls control deflection of work rolls to determine how and where material is worked
- Rugged, herringbone gear box with self-contained gear driven lubrication system
- Pictorial, touchscreen control provides ease of set-up and operation
- Material widths from 18" to 96"

Available in standard 4-high and optional 5- or 6-high roll arrangements, B&K Levelers ensure dead-flat panel or strip for increased productivity and part quality.